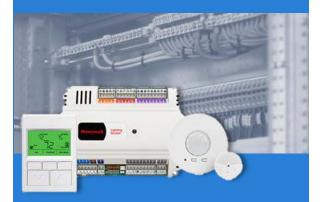

## Lighting Control and Integration

The goal of a well-designed lighting control system is to reduce energy consumption while providing adequate light for the task at hand.

Honeywell is a world leader in the design and manufacture of solutions that make buildings more energy efficient and convenient without sacrificing occupant comfort.

Engineered Controls will work with you to create a custom lighting solution to fit the needs of your individual building

specifications.