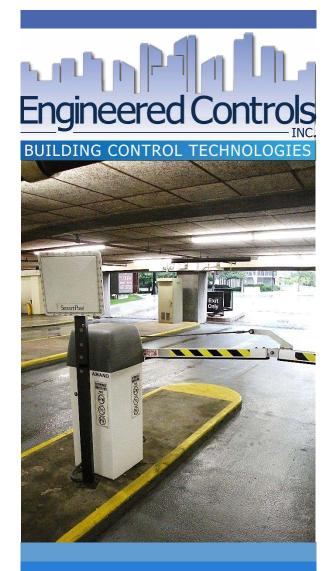

Parking Access and Revenue Control Systems

## Parking Access and Control Systems

Engineered Controls provides scalable, flexible solutions for every location and budget bringing enhanced customer satisfaction, increased revenue generation and cost reduction to the forefront of your facility. Whether you operate multiple garages or a small parking lot, we have the system to fit your needs. We offer cutting edge products with an innovative modern flare developed by Amano McGann. Our systems are made with end users and operators in mind, setting ease of use and software customization options high on the priority list.

### Meeting the Unique Requirements for your Facility

- √ Gates / Barriers
- ✓ Software Management Systems
- ✓ Entry / Exit Stations
- ✓ Payment Stations
- ✓ Readers
- ✓ License Plate ID