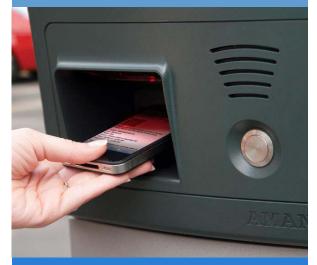

### Meeting the Unique Requirements for your Facility

- √ Gates / Barriers
- ✓ Software Management Systems
- ✓ Entry / Exit Stations
- ✓ Payment Stations
- ✓ Readers
- ✓ License Plate ID

### Revenue Control Systems

Take access control and functionality to a whole new level with management systems, barrier gates and access terminals. Achieve ultimate performance while gaining reliability, flexibility and safety for your parking facility.