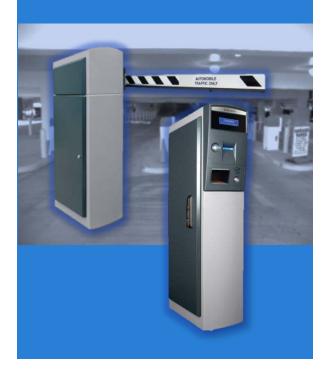

Parking Access and Revenue Control Systems

## Parking Access and Control Systems

Engineered Controls provides scalable, flexible solutions for every location and budget bringing enhanced customer satisfaction, increased revenue generation and cost reduction to the forefront of your facility. Whether you operate multiple garages or a small parking lot, we have the system to fit your needs. We offer cutting edge products with an innovative modern flare developed by Amano McGann. Our systems are made with end users and operators in mind, setting ease of use and software customization options high on the priority list.

### Revenue Control Systems

Take access control and functionality to a whole new level with management systems, barrier gates and access terminals. Achieve ultimate performance while gaining reliability, flexibility and safety for your parking facility.