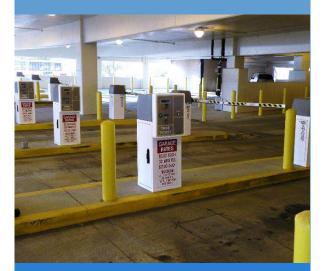

## Parking Access and Control Systems

Engineered Controls provides scalable, flexible solutions for every location and budget bringing enhanced customer satisfaction, increased revenue generation and cost reduction to the forefront of your facility. Whether you operate multiple garages or a small parking lot, we have the system to fit your needs. We offer cutting edge products with an innovative modern flare developed by Amano McGann. Our systems are made with end users and operators in mind, setting ease of use and software customization options high on the priority list.

Engineered Controls will work with you to create a custom parking access and control solution to fit the needs of your individual facility specifications.