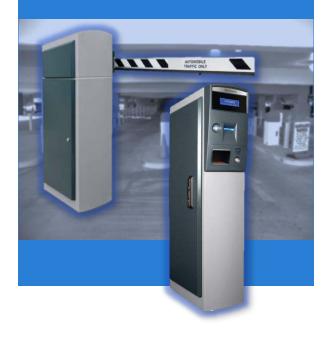

# Parking Access Systems

Custom parking solutions to fit the needs of your facility