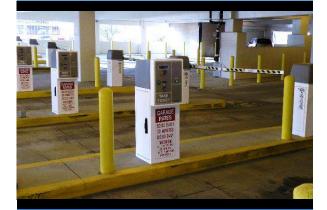

# Parking Access Systems

Custom parking solutions to fit the needs of your facility