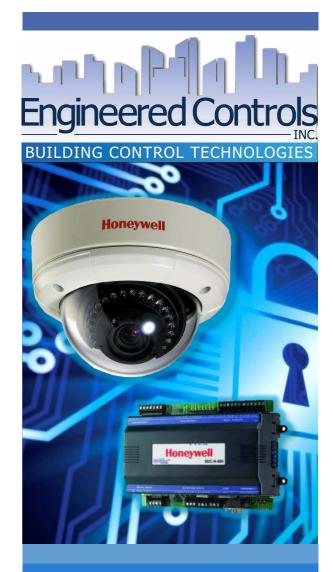

Access Control and Video Systems

## Video Surveillance Systems

In a world that faces security challenges every day, protecting people, property, and possessions are critical. That's why Automated Protection Solutions by Engineered Controls offers quality and reliable Honeywell Security Products to create powerful solutions for your business. From cameras and domes to digital video recording, you'll have all the control you need access data from multiple locations onto one platform for system-wide reporting.

# Protecting what Matters the Most when it Matters the Most

- √ Advanced Processing
- ✓ Aesthetically Pleasing
- ✓ System Integration
- ✓ Network & Web-Based

#### **Products:**

Network & Hybrid Video Recorders

**Locks & Egress Devices** 

Readers & Cards

Analog & IP Camera Solutions

## Innovative Access Control Solutions

Access control systems allow business owners to limit entry into selected departments based upon time, user authority and the armed state of the department's intrusion detection system. State-of-the-art access control software integrates the most advanced security technologies with innovative networking capabilities to bring you full-featured security solutions serving any size facility. Automated Protective Solutions by Engineered Controls is committed to providing you with total system solutions for your access control needs.